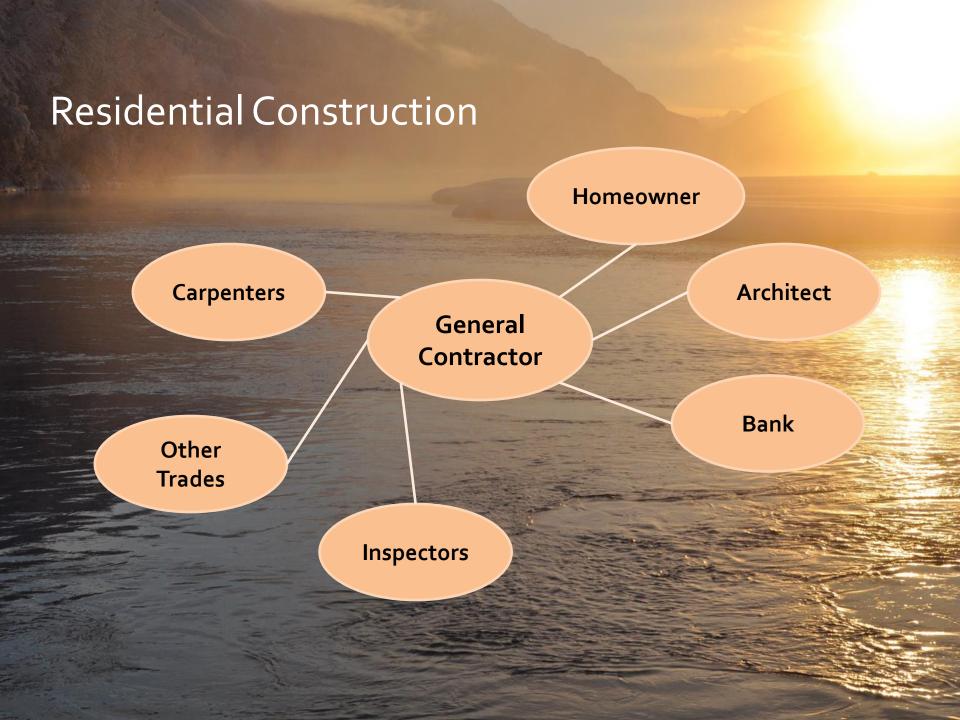

**OBSERVATION:** 

The Takshanuk Watershed Council plays a role much like a general contractor