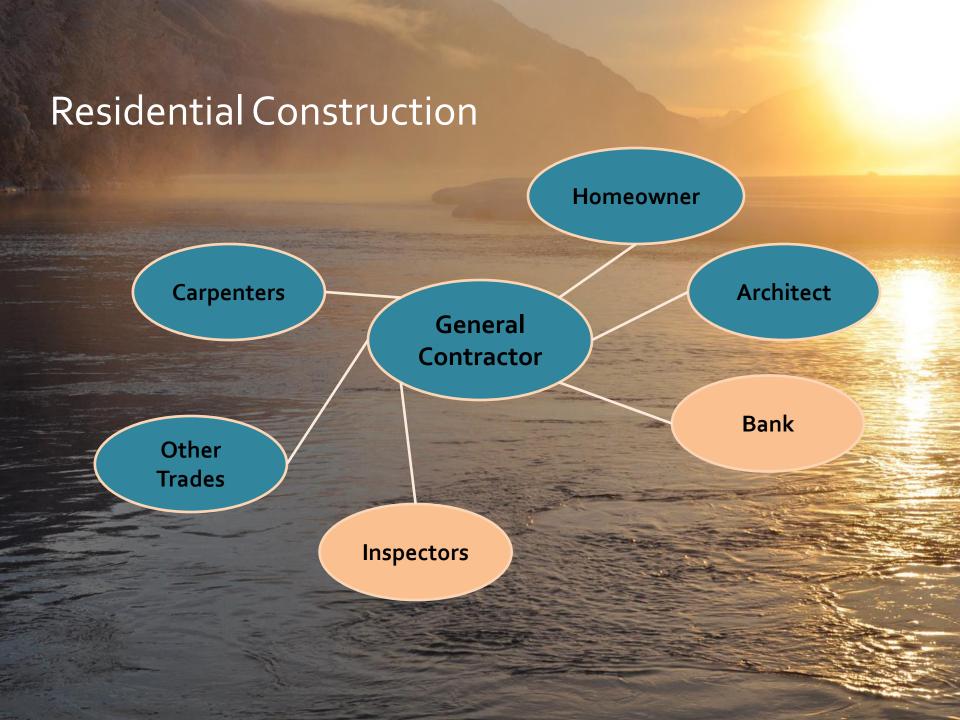

**OBSERVATION:** 

The Takshanuk Watershed Council plays a role much like a general contractor

#### The Division of Labor

What is TWC currently capable of doing?

- Project management
- Design and engineering
- Implementation and execution
- Monitoring
- Funding

What needs to happen for the success of this particular project?