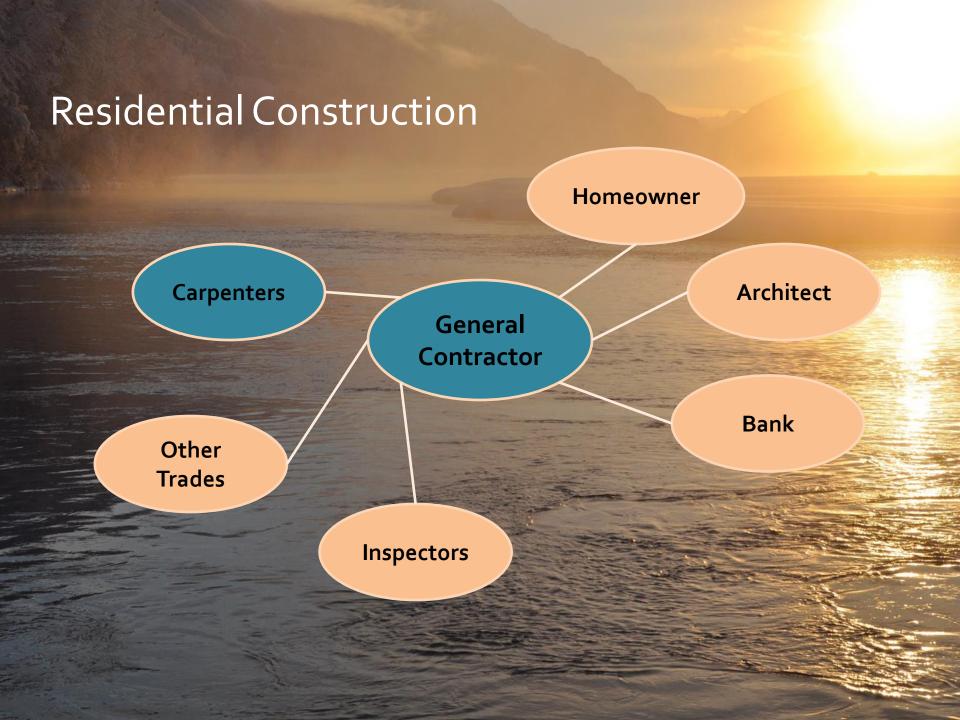

**OBSERVATION:** 

The Takshanuk Watershed Council plays a role much like a general contractor