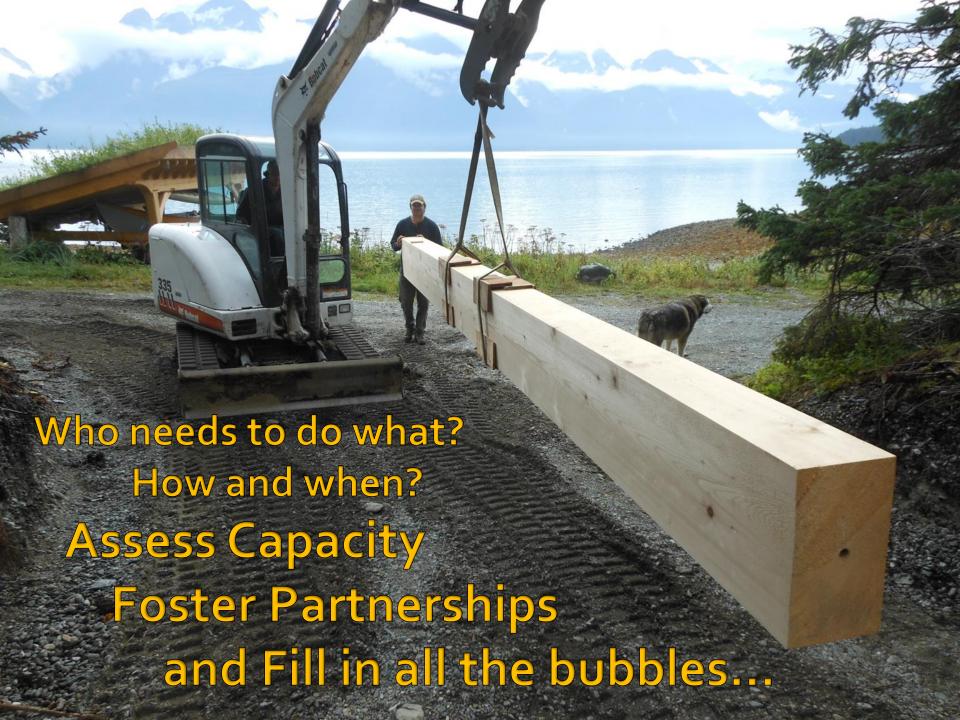

#### The Division of Labor

What is TWC currently capable of doing?

- Project management
- Design and engineering
- Implementation and execution
- Monitoring
- Funding

What needs to happen for the success of this particular project?

How can this be achieved?

- Investment in staff
  - new people or training
- Capital investment, equipment, etc.
- Partnerships with contractors and other organizations

A combination of strategies.