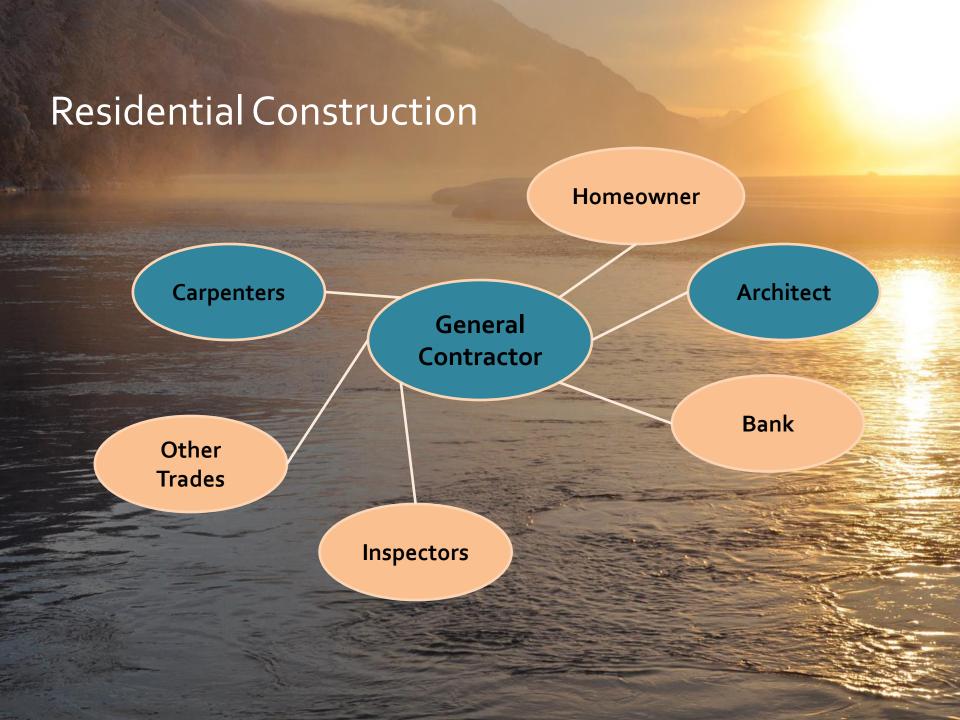

**OBSERVATION:** 

The Takshanuk Watershed Council plays a role much like a general contractor

#### The Division of Labor

What is TWC currently capable of doing?

- Project management
- Design and engineering
- Implementation and execution
- Monitoring
- Funding

What needs to happen for the success of this particular project?