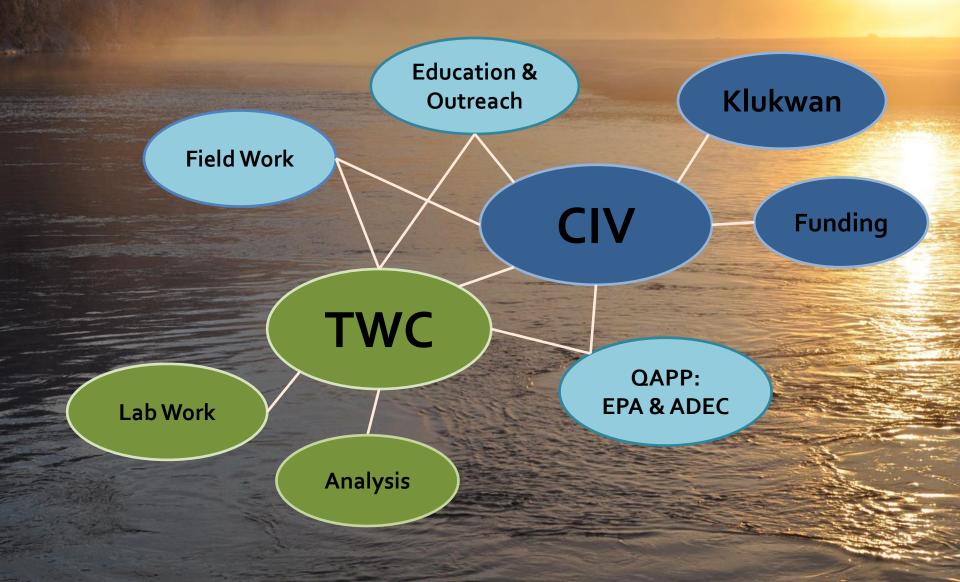

execution

#### **TWC** partners

- SAWC & USFWS : funding and design
- ADF&G: design, permits, and monitoring
- Private landowner

## Comstock Channel Maintenance **Land Owner** Design & **Field Crew Engineering TWC USFWS** Heavy **Equipment** ADF&G



## **Brown Parcel Wetland Creation**

Haines – Summer 2017

#### **Brown Parcel Wetland Creation**

## TWC partners

- ADEC : ACWA funding
- Haines Borough : design
- Haines School
  - Field trips
  - Volunteer labor

#### TWC provided

- Property owner
- Design and engineering
- Project management
- Field crew
- Heavy equipment
- Implementation and execution
- Monitoring

## **Brown Parcel Wetland Creation Land Owner** Design & **Field Crew Engineering TWC ADEC** Heavy **Equipment** Monitoring



## Klehini River Water Quality Monitoring



### Porcupine Pond Restoration Project